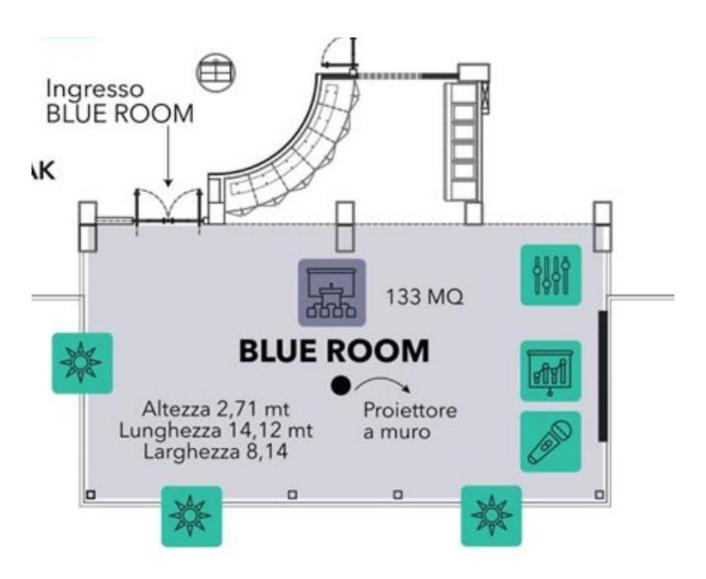

## **CAPACITY:**

Theater layout: 120 people

• Classroom layout: 60 people

• Horseshoe layout: 40 people

AREA: 133m<sup>2</sup>

**MAIN FEATURES**: The Blue Room stands out for its extraordinary **natural brightness**, thanks to the large windows on three sides that flood the space with light, creating a lively and stimulating environment, ideal for optimizing the concentration and comfort of the participants.

## **TECHNICAL EQUIPMENT:**

• Epson EB-5530U projector with the following features:

• Brightness: 5,500 lumens

• Resolution: WUXGA (1920 x 1200)

• Contrast ratio: 15,000:1

• Projection technology: 3LCD

Keystone correction: Vertical: ±30°, Horizontal: ±20°

• Connectivity: HDBaseT, 2x HDMI (one MHL), VGA, USB 2.0 Type A and B, RS-232C, Ethernet

Projection screen size 350 cm x 220 cm

Integrated audio system, connectable to a laptop

Microphones: 1 handheld microphone, 1 table microphones, 1 lapel microphones